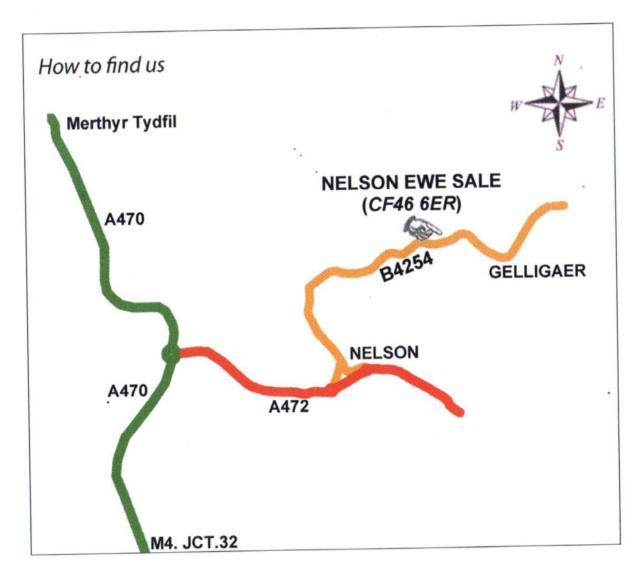

# FRIDAY 15th SEPTEMBER 2023

at Coed Top Hill, Gelligaer. CF46 6ER 12.00 noon

**GLYN DAVIES AUCTIONEER** 

St. Albans, Llanarth Road, Pontllanfraith NP12 2LG Tel: 07974 813394

www.nelsonsheepsales.uk

Email: jglyns@gmail.com